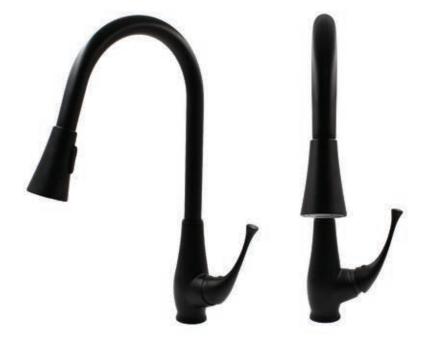

# NKF-H24MB Pull-Down Kitchen Faucet

| Requested By:      |  |
|--------------------|--|
| Specific Features: |  |

## **STANDARD SPECIFICATIONS:**

- 360-degree high arc pull-down swivel head adjustable spray or aerated flow
- Solid brass construction
- Matte black finish
- Drip free high pressure ceramic cartridge
- 2-inch wide spout extends up to 24-inches
- Also detaches separately for easy cleaning
- AB1953 low lead compliant
- CUPC and NSF/ANSI 61 certified
- Two 3/8 in. water supply lines; 24 in. L