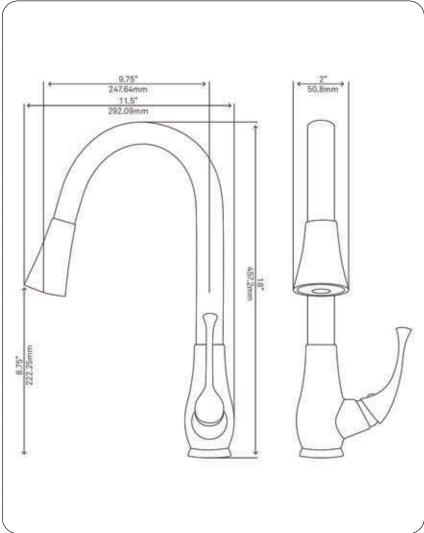

# NKF-H24MB Pull-Down Kitchen Faucet

| Requested By:      |  |
|--------------------|--|
| Specific Features: |  |

## **STANDARD SPECIFICATIONS:**

- 360-degree high arc pull-down swivel head adjustable spray or aerated flow
- Solid brass construction
- Matte black finish
- Drip free high pressure ceramic cartridge
- 2-inch wide spout extends up to 24-inches
- Also detaches separately for easy cleaning
- AB1953 low lead compliant
- CUPC and NSF/ANSI 61 certified
- Two 3/8 in. water supply lines; 24 in. L